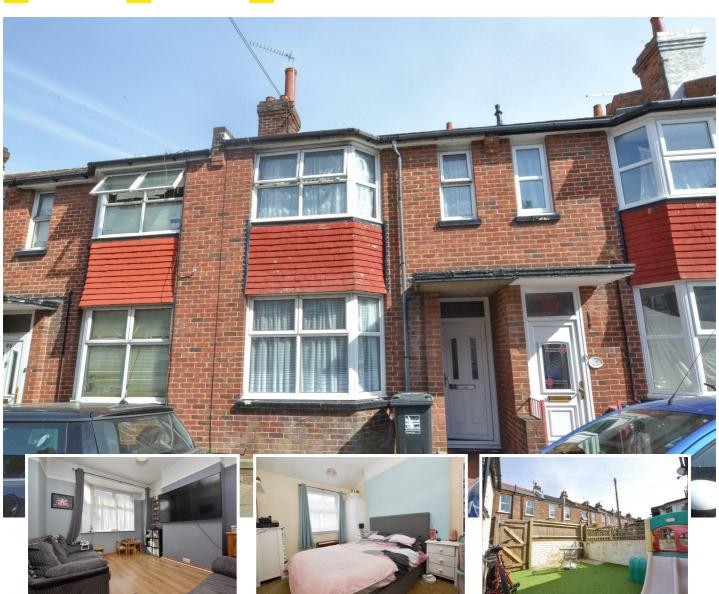

## 94 Sydney Road, Eastbourne, BN22 8BJ

Town Property are pleased to offer for sale this three bedroom terraced house located in the very sought area seaside area of Eastbourne. The accommodation includes two reception rooms with adjacent kitchen, leaving scope for combining, subject to consents. The house sits closeby to local shops and cafe's and is a comfortable walk away from Eastbourne's Seafront and town centre. The house is considered ideal for first time buyers and investment purposes.

## 94 Sydney Road, Eastbourne, BN22 8BJ

Main Features Entrance
Private door to-

Terraced House Entrance Hallway

Wall mounted electric heater.

Sitting RoomSitting Room12'7 x 11'2 (3.84m x 3.40m)

Laminate flooring. Double glazed window to rear aspect.